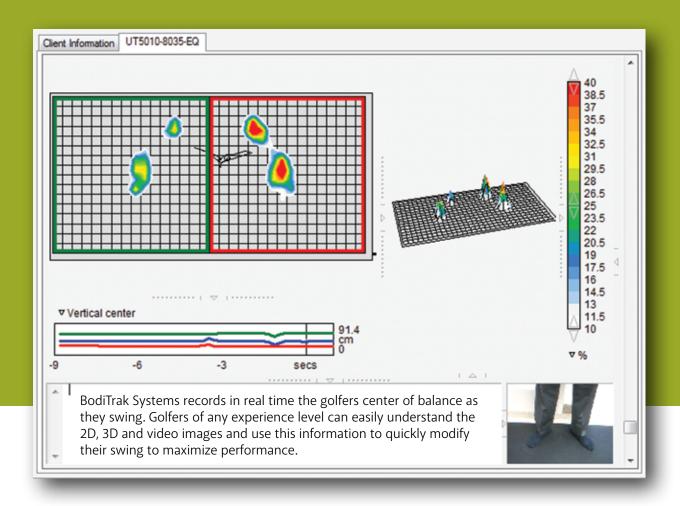

## BodiTrak SHIFT-System

Captures a golfers balance pattern Indoors, Outdoors, Uphill, Downhill, On the putting green and In the sand trap. It's flexible, roll up design makes it very easy to setup, use and move to the next hole or golf course. BodiTrak balance systems have been used for nearly a decade in rehabilitation medicine research.